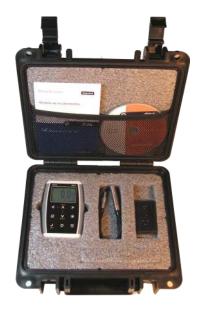

#### **Presentation**

- QC3 electronic unit
- Straight (F, NF) probe
- Calibration base (F, NF)
- Set of 3 calibration shims
- USB cable to connect to PC
- dmq DataCenter Software
- Printed user manual
- High impact carrying case
- Certificate of conformity