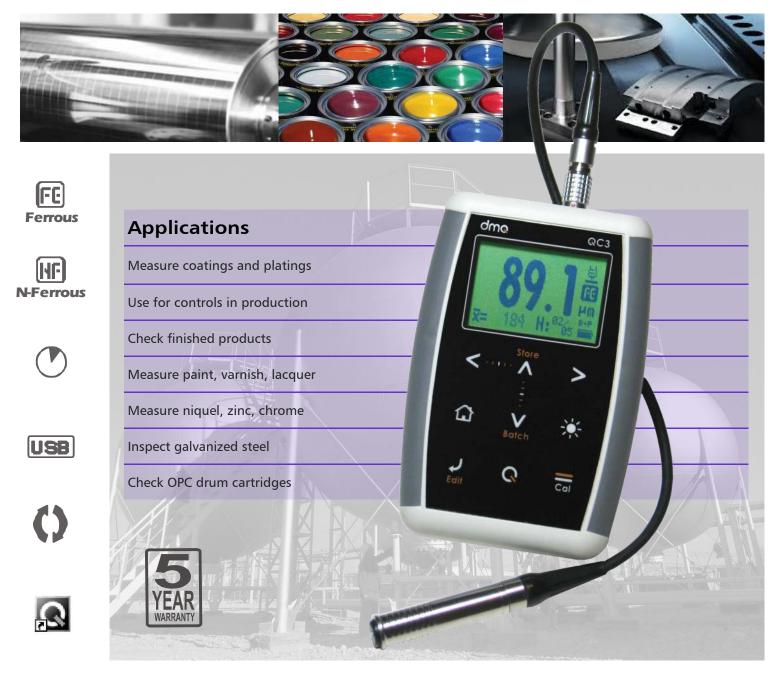

### Simple, Fast, and Accurate Coating Thickness Measurements

QC3 Series Dry Coating Thickness Gauges are simple and accurate instruments used to measure coatings (paint, varnish, lacquer, etc.) and platings (niquel, zinc. chrome, etc.) applied over Ferrous and Non-Ferrous surfaces. All QC3 models have a memory to store up to 5000 readings, but data can only be transferred to a PC on the QC3 DLF and QC3 DLN models using dmq DataCenter software.

## **Outstanding Features**

- Measure over ferrous and non-ferrous bases
- 3 calibration modes
- dmq probes with Cal-Tag technology
- Errors of 1 to 3%
- Continuous measurements up to 99 per minute
- Large LCD display w/ LED backlight
- Transfer data to PC via USB ( DL models )
- dmq DataCenter Software
- High impact ABS enclosure w/ rubber sides
- Touch-Sense front panel