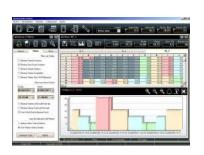

#### dmq DataCenter Software

DataCenter is a universal program developed by Demeq that is used to download and process data in all models with a Data Logger (DL). Values stored in the unit memory can be transferred to a PC via USB.